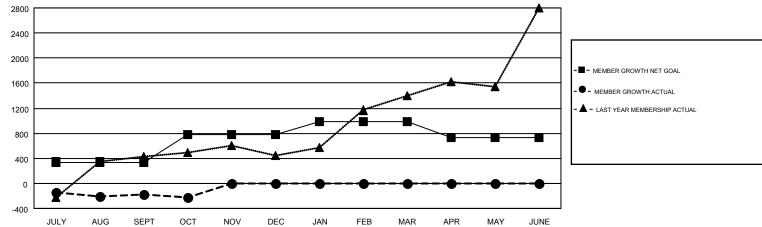

## GMT MONTHLY MEMBERSHIP PROGRESS REPORT

Multiple District 316

Results as of: 10/31/2017

**LOCATION: INDIA** 

MT: VENKATA S RAJU DANTULURI

GMT CA 6

| Clubs         |               |           |               | Members               |                           |                         |                                                    |  |
|---------------|---------------|-----------|---------------|-----------------------|---------------------------|-------------------------|----------------------------------------------------|--|
|               | RESULTS FOR   | 2017-2018 |               | RESULTS FOR 2017-2018 |                           |                         |                                                    |  |
| QUARTER       | NEW CLUB GOAL | NEW CLUBS | DROPPED CLUBS | QUARTER               | MEMBER GROWTH NET<br>GOAL | MEMBER GROWTH<br>ACTUAL | DROPPED<br>MEMBERS ACTUAL<br>(including transfers) |  |
| JULY/AUG/SEPT | 15            | 27        | 5             | JULY/AUG/SEPT         | 340                       | 967                     | 988                                                |  |
| OCT/NOV/DEC   | 7             | 0         | 0             | OCT/NOV/DEC           | 435                       | 48                      | 93                                                 |  |
| JAN/FEB/MAR   | 5             | 0         | 0             | JAN/FEB/MAR           | 215                       | 0                       | 0                                                  |  |
| APR/MAY/JUNE  | 2             | 0         | 0             | APR/MAY/JUNE          | -265                      | 0                       | 0                                                  |  |