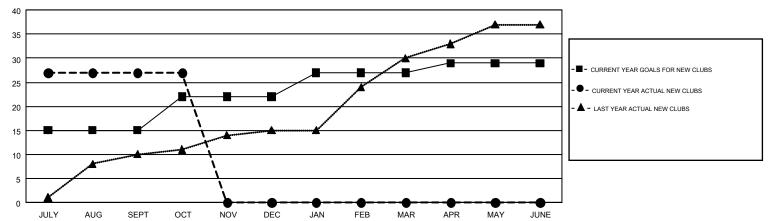

## GMT MONTHLY MEMBERSHIP PROGRESS REPORT

Multiple District 316

Results as of: 10/31/2017

**LOCATION: INDIA** 

MT: VENKATA S RAJU DANTULURI

GMT CA 6

| Clubs         |               |           |               | Members               |                           |                         |                                                    |  |
|---------------|---------------|-----------|---------------|-----------------------|---------------------------|-------------------------|----------------------------------------------------|--|
|               | RESULTS FOR   | 2017-2018 |               | RESULTS FOR 2017-2018 |                           |                         |                                                    |  |
| QUARTER       | NEW CLUB GOAL | NEW CLUBS | DROPPED CLUBS | QUARTER               | MEMBER GROWTH NET<br>GOAL | MEMBER GROWTH<br>ACTUAL | DROPPED<br>MEMBERS ACTUAL<br>(including transfers) |  |
| JULY/AUG/SEPT | 15            | 27        | 5             | JULY/AUG/SEPT         | 340                       | 967                     | 988                                                |  |
| OCT/NOV/DEC   | 7             | 0         | 0             | OCT/NOV/DEC           | 435                       | 48                      | 93                                                 |  |
| JAN/FEB/MAR   | 5             | 0         | 0             | JAN/FEB/MAR           | 215                       | 0                       | 0                                                  |  |
| APR/MAY/JUNE  | 2             | 0         | 0             | APR/MAY/JUNE          | -265                      | 0                       | 0                                                  |  |